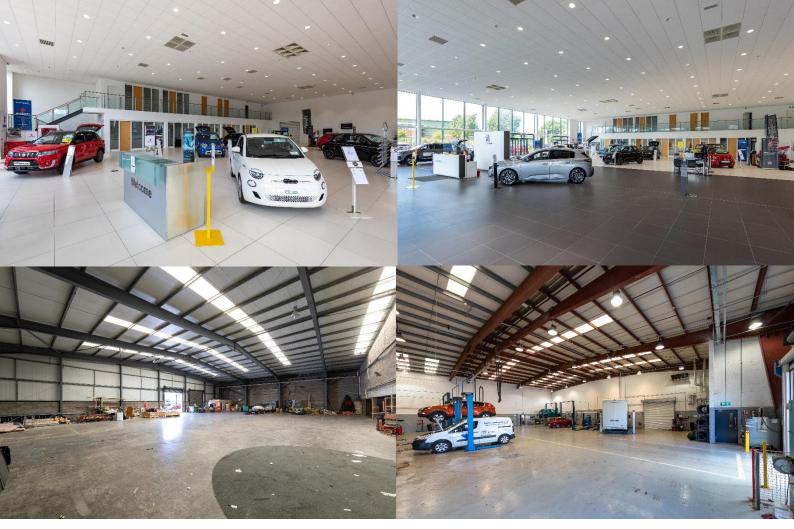

#### Main Showroom / Workshop Area

- The main showroom area extends to approximately 27,674 sq ft and includes the showroom, car service / workshop area and first floor office accommodation. The main showroom has an extensive glass façade on the front and side elevation of the property.
- General showroom specification includes a reception and sales area, painted and plastered walls throughout, tiled flooring throughout, suspended ceilings with spot lighting and airconditioning. The clear internal height is 5.8m, rising to 6.2m.
- The ground and first floor office accommodation are cellular in nature throughout and in good condition throughout.
- Off the main showroom area is a car workshop area of approx. 6,782 sq ft. It comprises of steel portal frame construction with a twin skin insulated metal deck roof (incorporating translucent panels) over. Access is via 2 no. roller shutter doors.

## Warehousing

- There are 2 separate warehouse facilities located off the main showroom area.
- Warehouse 1 extends to approx. 4,504 sq ft and Warehouse 2 extends to approx. 15,096 sq ft which includes first floor office accommodation of 2,827 sq ft.
- General warehouse specification includes steel portal frame construction with a twin skin insulated metal deck roof (incorporating translucent panels) over, concrete block walls and concrete flooring throughout.
- The warehouse roof is slated in nature with the clear internal height ranging from 5.00m to 5.97m.
  Loading access is via 4 no. loading doors across the entire premises.
- The first-floor office accommodation comprises of a mix of cellular accommodation throughout. It is in need of substantial refurbishment throughout.
- Access to the property is off the Greenhills Road which is located on the Southern Elevation of the property.