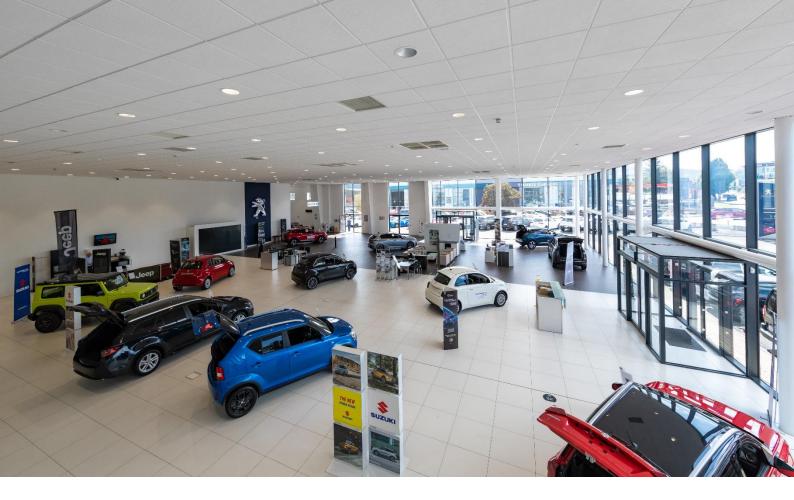

## **Description**

 The subject property comprises of a detached car showroom with warehouse and office accommodation extending to approximately 47,274 sq ft.

#### Main Showroom / Workshop Area

- The main showroom area extends to approximately 27,674 sq ft and includes the showroom, car service / workshop area and first floor office accommodation. The main showroom has an extensive glass façade on the front and side elevation of the property.
- General showroom specification includes a reception and sales area, painted and plastered walls throughout, tiled flooring throughout, suspended ceilings with spot lighting and airconditioning. The clear internal height is 5.8m, rising to 6.2m.
- The ground and first floor office accommodation are cellular in nature throughout and in good condition throughout.
- Off the main showroom area is a car workshop area of approx. 6,782 sq ft. It comprises of steel portal frame construction with a twin skin insulated metal deck roof (incorporating translucent panels) over. Access is via 2 no. roller shutter doors.