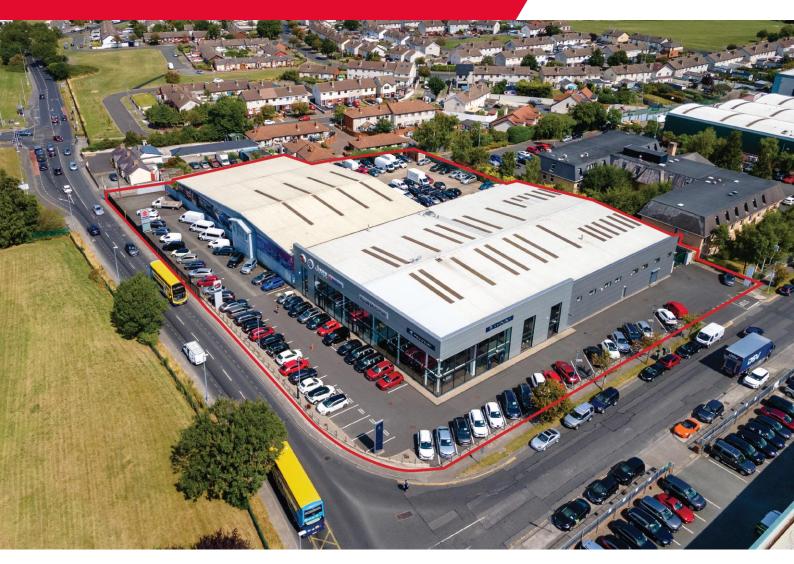

# For Sale: Former Agnelli Motors Car Showroom, Greenhills Road, Tallaght, Dublin 24

## Detached car showroom and warehouse facility extending to approximately 47,274 sq ft (4,392 sq m)

## **Property Highlights**

- High profile car showroom & warehouse facility of approx. 4,392 sq m.
- Located on a regular shaped brownfield site extending to approximately 2.25 acres.
- The entire is being sold with Vacant Possession throughout.
- Located at the junction of Greenhills Road and the entrance to Greenhills Industrial Estate.
- The entire is zoned "REGEN" under the South Dublin Development Plan 2022 2028.

## Location

- The subject property is located on a high profile corner site with direct road frontage onto the Greenhills Road and the entrance to Greenhills Industrial Estate.
- Tallaght Village is approximately 2 km southwest of the subject property. Dublin City Centre is 10.5km north east away from the property.
- The Belgard LUAS stop is approximately 1.3km west of the property whilst there are numerous bus routes located along the Belgard Road.
- The immediate vicinity is predominantly commercial in nature, with Broomhill Industrial Estate, Hibernian Industrial Estate, Belgard Industrial Estate and Airton Business Park all located nearby. There is also residential houses located to the rear of the subject property.
- Occupiers in the immediate area include BWG Foods, Power City, Secure IT Recycling, Stuarts' Garage – Land Rover, NCT Centre, Circle K, Kitchen Fix Ltd and Cross Hire Services.