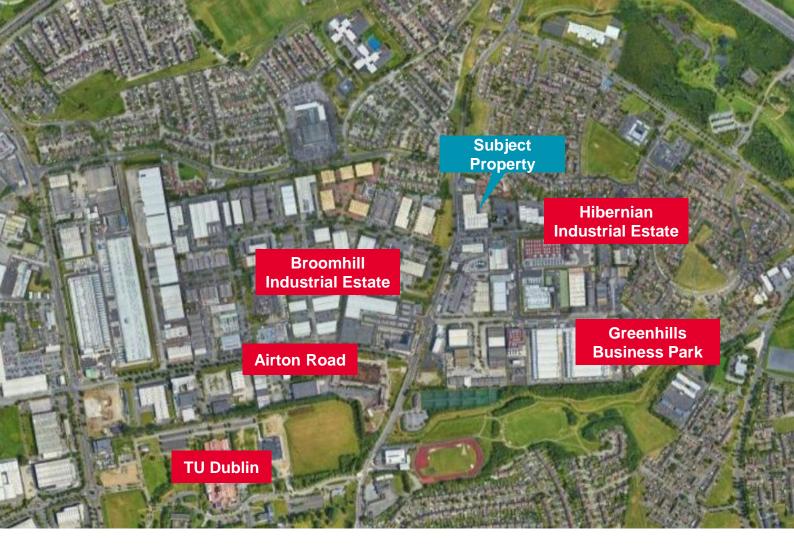

## Location

- The subject property is located on a high profile corner site with direct road frontage onto the Greenhills Road and the entrance to Greenhills Industrial Estate.
- Tallaght Village is approximately 2 km southwest of the subject property. Dublin City Centre is 10.5km north east away from the property.
- The Belgard LUAS stop is approximately 1.3km west of the property whilst there are numerous bus routes located along the Belgard Road.
- The immediate vicinity is predominantly commercial in nature, with Broomhill Industrial Estate, Hibernian Industrial Estate, Belgard Industrial Estate and Airton Business Park all located nearby. There is also residential houses located to the rear of the subject property.
- Occupiers in the immediate area include BWG Foods, Power City, Secure IT Recycling, Stuarts' Garage – Land Rover, NCT Centre, Circle K, Kitchen Fix Ltd and Cross Hire Services.